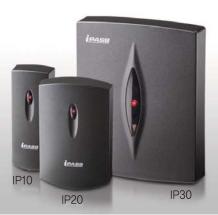

## 125KHz Proximity Card/ PIN Reader [ASK/EM Format]

- · IP10/IP20/IP30 : 125KHz (ASK [EM]Format) Proximity RF Card Recognition
- · IPK101: 125KHz (ASK [EM]Format) Proximity RF Card or PIN / Password Recognition

#### \* IP10/IP20/IP30

- · Available for Outdoor Installation (Epoxy Molding / IP66)
- · Door Frame(Mullion) Mount IP10
- · Wall Mount IP20, IP30
- · Life-Time Guarantee