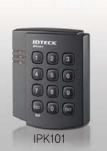

## 125KHz Proximity Card/ PIN Reader [ASK/EM Format]

- · IP10/IP20/IP30 : 125KHz (ASK [EM]Format) Proximity RF Card Recognition
- · IPK101: 125KHz (ASK [EM]Format) Proximity RF Card or PIN / Password Recognition

#### \* IPK101

- · Tamper Switch (1 EA)
- · Wall Mount (US, EU, Asian Gang Box Size)

|                       | IPC80/IPC170 : Up t                       | o 10cm            | IPC80 / IPC170     | IPC80 / IPC170               |
|-----------------------|-------------------------------------------|-------------------|--------------------|------------------------------|
|                       |                                           |                   | : Up to 30cm       | : Up to 10cm                 |
| Card Reading Time     | 30ms                                      |                   |                    |                              |
| Power / Current       | DC12V / Max 150mA                         |                   | DC12V/Max 180mA    | DC12V / Max 150mA            |
| External LED /        | 1 EA : External LED Control /             |                   |                    | 3 EA:External LED Control    |
| Buzzer Control        | 1 EA : External Buzzer Control            |                   |                    | 1 EA:External Buzzer Control |
| Output Type           | 26 Bit Wiegand (Default),                 |                   |                    | Card:26 Bit Wiegand          |
|                       | RS232, ABA Track II (Optional)            |                   |                    | RS232(Default)               |
|                       |                                           |                   |                    | Keypad:26 Bit Wiegand        |
|                       |                                           |                   |                    | 4/8 Bit Burst for PIN        |
|                       |                                           |                   |                    | (Selectable)                 |
| LED Display           | 2 LED Indicators                          |                   |                    | 3 LED Indicators             |
| Buzzer                | Piezo Buzzer                              |                   |                    |                              |
| Keypad                | N/A                                       |                   |                    | 12 Numeric Keypad            |
| Operating Temperature | -35 ° ~ + 65 ° C                          |                   |                    |                              |
| Operating Humidity    | 10% ~90% Relative Humidity Non-Condensing |                   |                    |                              |
| Color / Material      | Dark Pearl Gary / Polycarbonate           |                   |                    |                              |
| Dimension (W x H x T) | 46 x 122 x 23mm                           | 76 x 124 x 23.5mm | 123 x 144 x 20.5mm | 87 x 100 x 31mm              |
| Weight                | 160g                                      | 185g              | 370g               | 190g                         |
| Certification         | FCC, CE, KCC, RoHS                        |                   |                    |                              |